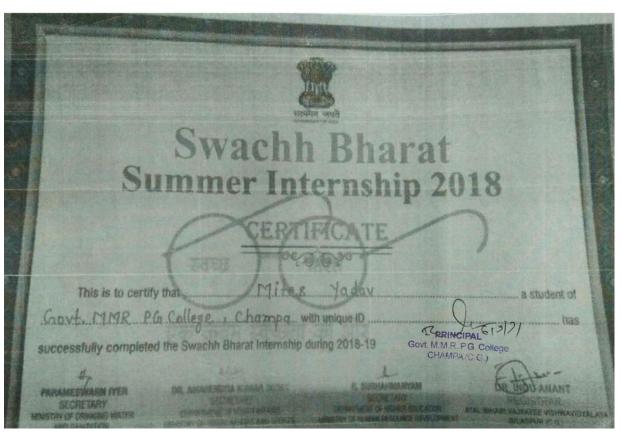

3.4.3 / 3.4.4

**Outreach Program** 

|                                                                    | Out                                                                                      | reacn Program         |                     |                                        |
|--------------------------------------------------------------------|------------------------------------------------------------------------------------------|-----------------------|---------------------|----------------------------------------|
| Name of Activity                                                   | Organizing Unit / Agency /<br>Collaborating Agency                                       | Name of Scheme`       | Year of<br>Activity | No. of<br>Students<br>Participat<br>ed |
| Seven Days NSS Camp                                                | Govt. Middle School Kudri                                                                | NSS                   | 2016-17             | 22                                     |
| Seven Days NSS Camp                                                | Govt. Middle School<br>Basantpur                                                         | NSS                   | 2017-18             | 50                                     |
| "Swachhata hi Seva"                                                | Swachh Bharat mission                                                                    | Swachh Bharat mission | 2017-18             | 25                                     |
| "Swachhata hastakshar<br>program"                                  | Swachh Bharat mission                                                                    | Swachh Bharat mission | 2017-18             | 28                                     |
| One Day Camp                                                       |                                                                                          | NSS                   | 2017-18             | 32                                     |
| District level Essay competition                                   | District Level                                                                           | NSS                   | 2017-18             | 6                                      |
| Seven Days NSS Camp                                                | Govt. Middle School<br>Birgahani                                                         | NSS                   | 2018-19             | 50                                     |
| NSS Foundation Day                                                 |                                                                                          | NSS                   | 2018-19             | 25                                     |
| AIDS Awareness Day                                                 |                                                                                          | NSS                   | 2018-19             | 25                                     |
| Seven Days NSS Camp                                                | Govt. Middle School<br>Kulipota                                                          | NSS                   | 2019-20             | 41                                     |
| Blood Donation Camp                                                | Govt. B.D.M. Hospital<br>Champa                                                          | Blood Donation        | 2019-20             | 52                                     |
| One Day Open Defication<br>free India and "Narva<br>Garwa, Ghurwa" | NSS Unit of the College and<br>Shishu Mandir School<br>Village Pachori Janjgir<br>Champa | Cleanliness Drive     | 2019-20             | 20                                     |
| Cleanliness Awareness in self locality                             | Village Panchayat<br>Municipal Corporation                                               | Summer Internship     | 2019-20             | 5                                      |