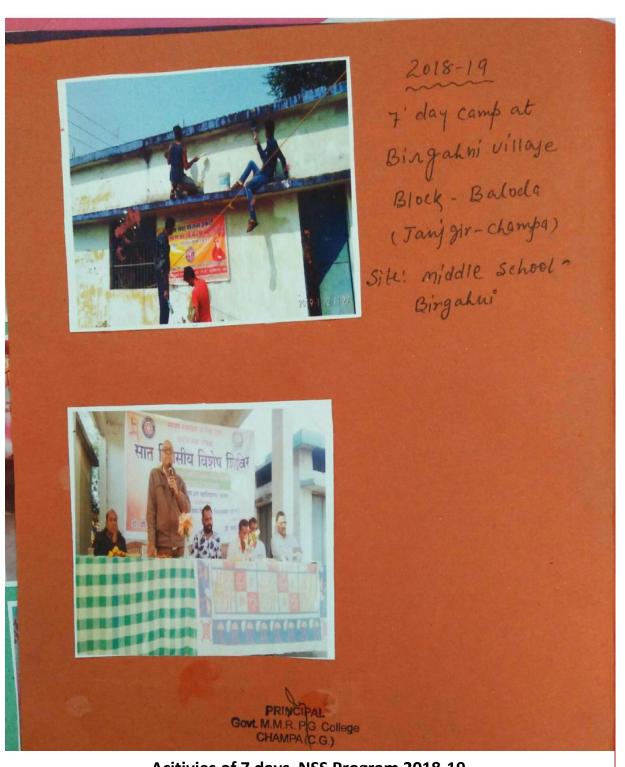

3.4.3 / 3.4.4

**Outreach Program** 

|                                                                    | Out                                                                                      | reacn Program         |                     |                                        |
|--------------------------------------------------------------------|------------------------------------------------------------------------------------------|-----------------------|---------------------|----------------------------------------|
| Name of Activity                                                   | Organizing Unit / Agency /<br>Collaborating Agency                                       | Name of Scheme`       | Year of<br>Activity | No. of<br>Students<br>Participat<br>ed |
| Seven Days NSS Camp                                                | Govt. Middle School Kudri                                                                | NSS                   | 2016-17             | 22                                     |
| Seven Days NSS Camp                                                | Govt. Middle School<br>Basantpur                                                         | NSS                   | 2017-18             | 50                                     |
| "Swachhata hi Seva"                                                | Swachh Bharat mission                                                                    | Swachh Bharat mission | 2017-18             | 25                                     |
| "Swachhata hastakshar<br>program"                                  | Swachh Bharat mission                                                                    | Swachh Bharat mission | 2017-18             | 28                                     |
| One Day Camp                                                       |                                                                                          | NSS                   | 2017-18             | 32                                     |
| District level Essay competition                                   | District Level                                                                           | NSS                   | 2017-18             | 6                                      |
| Seven Days NSS Camp                                                | Govt. Middle School<br>Birgahani                                                         | NSS                   | 2018-19             | 50                                     |
| NSS Foundation Day                                                 |                                                                                          | NSS                   | 2018-19             | 25                                     |
| AIDS Awareness Day                                                 |                                                                                          | NSS                   | 2018-19             | 25                                     |
| Seven Days NSS Camp                                                | Govt. Middle School<br>Kulipota                                                          | NSS                   | 2019-20             | 41                                     |
| Blood Donation Camp                                                | Govt. B.D.M. Hospital<br>Champa                                                          | Blood Donation        | 2019-20             | 52                                     |
| One Day Open Defication<br>free India and "Narva<br>Garwa, Ghurwa" | NSS Unit of the College and<br>Shishu Mandir School<br>Village Pachori Janjgir<br>Champa | Cleanliness Drive     | 2019-20             | 20                                     |
| Cleanliness Awareness in self locality                             | Village Panchayat<br>Municipal Corporation                                               | Summer Internship     | 2019-20             | 5                                      |