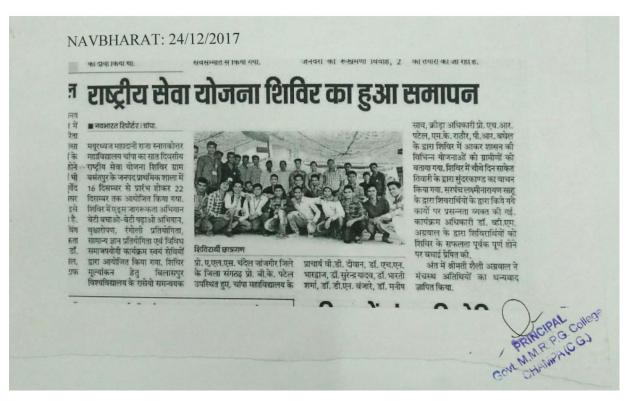

### एनएसएस शिविर का हुआ समापन

जांजगीर-चांपा. पूर्व माध्यमिक शाला कदरी चांपा में आयोजित शासकीय महाविद्यालय चांपा का सात दिवसीय एनएसएस शिविर का समापन हुआ। समापन समारोह में प्राचार्य डॉ. डीआर लहरे. डॉ. बीडी दीवान, प्रो. आरआर साह ने राष्ट्रीय सेवा योजना की विस्तृत जानकारी एवं जीवन जीने की सीख एवं पर्सनालिटी डेवलपमेंट पर अपने विचार रखे। कार्यक्रम अधिकारी डॉ. व्हीएस अग्रवाल ने शिविर में किए गए कार्यो पर प्रकाश डाला। सात दिवसीय शिविरः में बेटी बचाओ-बेटी पढाओ, स्वच्छ एड्स जागरुकता केशलेस इकोनोमी आदि विषयों पर संगोष्टी आयोजित की गई। शिविर में चौथे दिन पं. साकेत तिवारी द्वारा संदर काण्ड पाठ का आयोजन किया गया। समारोह में ग्रामीण बडी संख्या में उपस्थित रहे। •