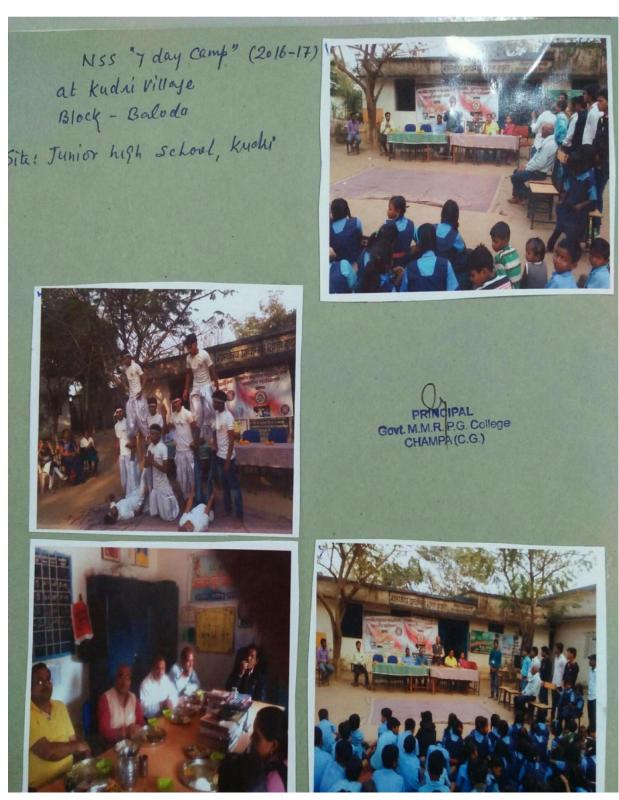

16-17 Kudn'.

विषय :-

सात दिवसीय विशेष शिविर प्रतिवेदन् की जानकारी यावत्।

. ---00-विषयान्तर्गत् सूचित हो कि इस महाविद्यालय का रासेयों की सात दिवसीय विशेष शिविर दिनांक अभ.११-२०१६ से १६:७१-२०१७ तक ग्राम-घुठिया, ग्राम पंचायत कुदरी, विकासखण्ड बलौदा, जिला—जांजगीर—चाम्प। (छ.ग.) में आयोजित किया जाना है। उक्त शिविर की जानकारी प्रतिवेदन सहित आपकी ओर आवश्यक कार्यवाही हेतु सादर प्रेषित है।

#### :4 कार्यालय प्राचार्य, शासकीय एम.एम.आर. स्नातकोत्त्र महाविद्यालय, चाम्पा जिला :- जांजगीर-चांपा (छ.ग.) सात दिवसीय विशेष शिविर (ग्रामीण) feifar aufü शिविर स्थल दिनाक से दिनाक संस्था से सम्यन्न कराये जाने वाले कार्य आकड़ी सहित शिविराधी संख्या तक दूश गैर छात्र হািষক कुल धीम 'सम्पूर्ण स्वच्छता के लिए युवा' 1 केरी बचाओं केरी पढ़ाओं अभियान। Pa 0117 याम – पुठिया याम प्रवायत – वृद्धी विकासस्यण्ड – बलीदा CCKM 2. AIDS जागरूकता अभियान। to 3 स्वच्छ भारत अभियान। 22 ag c1 17 03 03 28 28 4. डिजिटल इंडिया अभियान। जिला - जाजगीर-धाम्पा (धग) 5. अन्य कार्य। ह अन्य कार्यान का जाराता। व त्रेयाहाय पामियान ह नित्तीम त्याहायस श्रीपथान (डॉ. डी.आर. लहरे) (डॉ. व्ही.एम. अग्रवाल) कार्यक्रम अधिकारी रासेयो प्राचार्य शास एमएम.आर. रनातको. महाविदालय धाम्पा शास. एम.एम.आर. स्नातको. महाविद्यालय चाम्पा िला-जांजगीर-धाग्पा (छ.ग.) जिला-जाजगीर-चाम्पा (छ.ग.) NSS Camp Notice 2016-17

NSS Camp Activities 2016-17

गाव में किया जाएगा।

### एनएसएस शिविर का हुआ समापन

जांजगीर-चांपा. पूर्व माध्यमिक शाला कदरी चांपा में आयोजित शासकीय महाविद्यालय चांपा का सात दिवसीय एनएसएस शिविर का समापन हुआ। समापन समारोह में प्राचार्य डॉ. डीआर लहरे. डॉ. बीडी दीवान, प्रो. आरआर साह ने राष्ट्रीय सेवा योजना की विस्तृत जानकारी एवं जीवन जीने की सीख एवं पर्सनालिटी डेवलपमेंट पर अपने विचार रखे। कार्यक्रम अधिकारी डॉ. व्हीएस अग्रवाल ने शिविर में किए गए कार्यो पर प्रकाश डाला। सात दिवसीय शिविरः में बेटी बचाओ-बेटी पढाओ, स्वच्छ एड्स जागरुकता केशलेस इकोनोमी आदि विषयों पर संगोष्टी आयोजित की गई। शिविर में चौथे दिन पं. साकेत तिवारी द्वारा संदर काण्ड पाठ का आयोजन किया गया। समारोह में ग्रामीण बडी संख्या में उपस्थित रहे। •