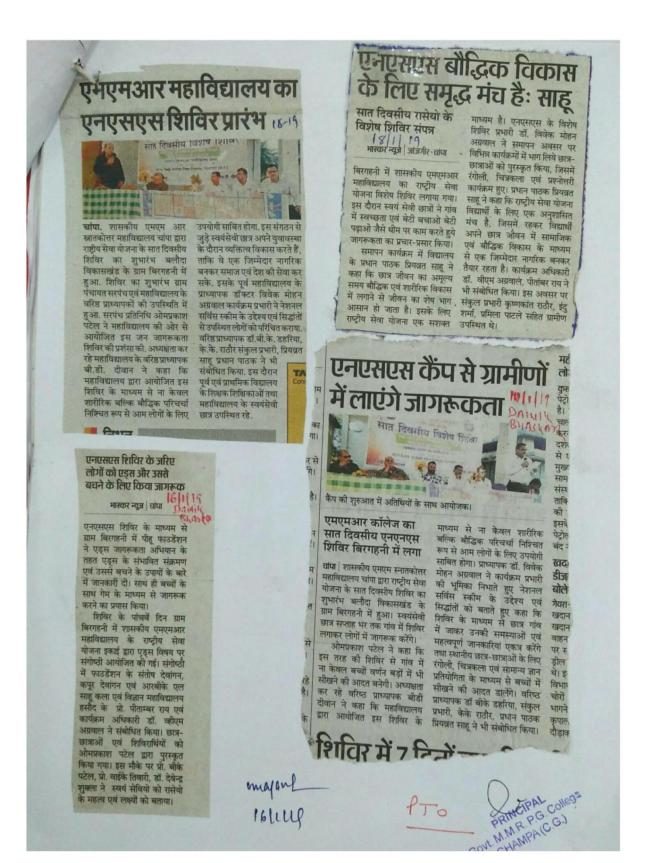

### एनएसएस शिविर का हुआ समापन

जांजगीर-चांपा. पूर्व माध्यमिक शाला कदरी चांपा में आयोजित शासकीय महाविद्यालय चांपा का सात दिवसीय एनएसएस शिविर का समापन हुआ। समापन समारोह में प्राचार्य डॉ. डीआर लहरे. डॉ. बीडी दीवान, प्रो. आरआर साह ने राष्ट्रीय सेवा योजना की विस्तृत जानकारी एवं जीवन जीने की सीख एवं पर्सनालिटी डेवलपमेंट पर अपने विचार रखे। कार्यक्रम अधिकारी डॉ. व्हीएस अग्रवाल ने शिविर में किए गए कार्यो पर प्रकाश डाला। सात दिवसीय शिविरः में बेटी बचाओ-बेटी पढाओ, स्वच्छ एड्स जागरुकता केशलेस इकोनोमी आदि विषयों पर संगोष्टी आयोजित की गई। शिविर में चौथे दिन पं. साकेत तिवारी द्वारा संदर काण्ड पाठ का आयोजन किया गया। समारोह में ग्रामीण बडी संख्या में उपस्थित रहे। •

PATRIKA

कायाद है प्रमुख है । (१८०१) कि की स्वबरें एमएमआर महाविद्यालय रासेयो शिविर में दी गई कैशलेस की जानकारी

चाम्पा । शासकीय एमएमआर महाविद्यालय चांपा के द्वारा ग्राम कुदरी में आयोजित राष्ट्रीय सेवा योजना के छठवें दिन कैसे लेश इकॉनामी पर संगोष्ठी का आयोजन किया गया। संगोष्ठी में शिविरार्थियों के द्वारा नाटक का मंचन किया गया और कैसलेश 'इकॉनामी के बारे में ग्रामीणों को जागरूक किया गया। संगोष्ठी के पश्चात पूर्व माध्यमिक शाला कुदरी के छात्र छात्राओं एवं एनएसएस छात्रों के द्वारा सांस्कृतिक कार्यक्रम प्रस्तुत किए गए। इस अवसर पर डॉ. एचएन भारद्वाज, डॉ. भारद्वाज. डॉ वी के शर्मा, डॉ मनीष सॉव, डॉ आनद यादव, प्रो राजीव तिवारी, कार्यक्रम अधिकारी डॉ. विवेक मोहन अग्रवाल आदि ने अपने विचार प्रस्तुत किए। कार्यक्रम में संतोष सोनी, श्रीमती शैली अग्रवाल, पंकज देवांगन, एम के राठौर, पीआर बघेल सहित बड़ी संख्या में अन्य लोग उपस्थित थे।