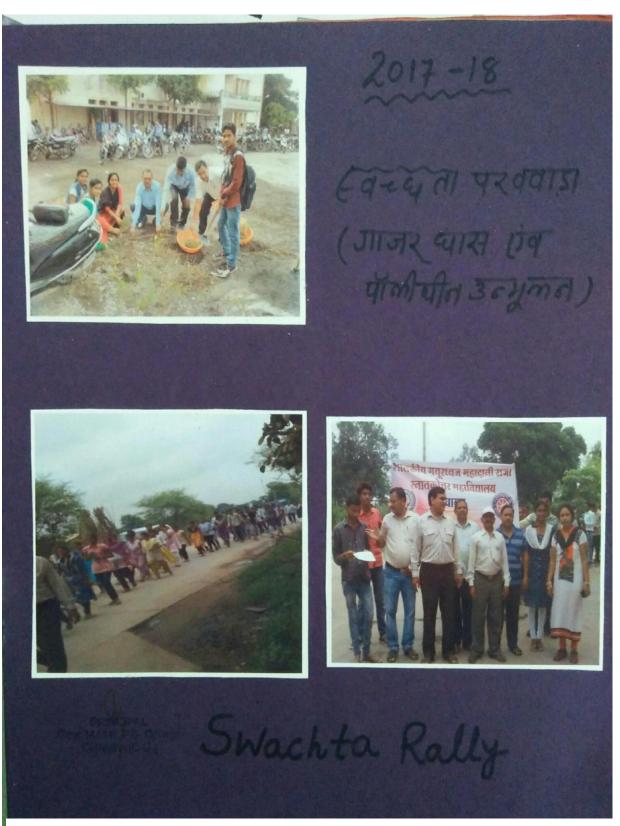

रेड क्वीन आमंत्रण कप के पुल बी में नागपुर सेंट्रल रेलवे 18 रनों से विजयी

रायगढ़ | जिला क्रिकेट 🗝

छत्तीसग मंडल इ परीक्षा व लिए शुद्ध सभाकक्ष अपर कर अधिकार्र पर्यवेशक

GON CHAMPA(C.G.)

**Swachh Bharat Mission 2017-18** 