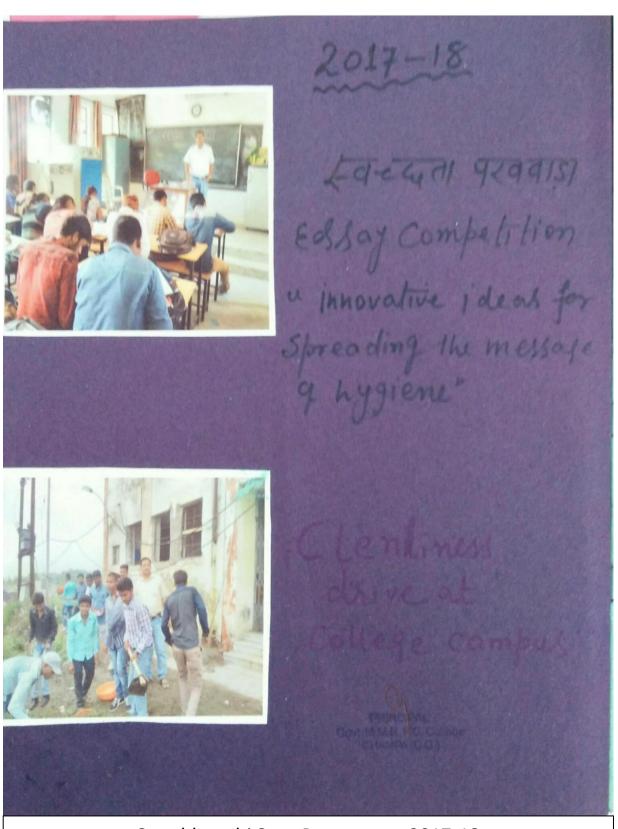

3.4.3 / 3.4.4

**Outreach Program** 

|                                                                    | Out                                                                                      | reacn Program         |                     |                                        |
|--------------------------------------------------------------------|------------------------------------------------------------------------------------------|-----------------------|---------------------|----------------------------------------|
| Name of Activity                                                   | Organizing Unit / Agency /<br>Collaborating Agency                                       | Name of Scheme`       | Year of<br>Activity | No. of<br>Students<br>Participat<br>ed |
| Seven Days NSS Camp                                                | Govt. Middle School Kudri                                                                | NSS                   | 2016-17             | 22                                     |
| Seven Days NSS Camp                                                | Govt. Middle School<br>Basantpur                                                         | NSS                   | 2017-18             | 50                                     |
| "Swachhata hi Seva"                                                | Swachh Bharat mission                                                                    | Swachh Bharat mission | 2017-18             | 25                                     |
| "Swachhata hastakshar<br>program"                                  | Swachh Bharat mission                                                                    | Swachh Bharat mission | 2017-18             | 28                                     |
| One Day Camp                                                       |                                                                                          | NSS                   | 2017-18             | 32                                     |
| District level Essay competition                                   | District Level                                                                           | NSS                   | 2017-18             | 6                                      |
| Seven Days NSS Camp                                                | Govt. Middle School<br>Birgahani                                                         | NSS                   | 2018-19             | 50                                     |
| NSS Foundation Day                                                 |                                                                                          | NSS                   | 2018-19             | 25                                     |
| AIDS Awareness Day                                                 |                                                                                          | NSS                   | 2018-19             | 25                                     |
| Seven Days NSS Camp                                                | Govt. Middle School<br>Kulipota                                                          | NSS                   | 2019-20             | 41                                     |
| Blood Donation Camp                                                | Govt. B.D.M. Hospital<br>Champa                                                          | Blood Donation        | 2019-20             | 52                                     |
| One Day Open Defication<br>free India and "Narva<br>Garwa, Ghurwa" | NSS Unit of the College and<br>Shishu Mandir School<br>Village Pachori Janjgir<br>Champa | Cleanliness Drive     | 2019-20             | 20                                     |
| Cleanliness Awareness in self locality                             | Village Panchayat<br>Municipal Corporation                                               | Summer Internship     | 2019-20             | 5                                      |