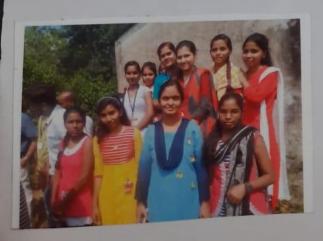

### एनएसएस शिविर का हुआ समापन

जांजगीर-चांपा. पूर्व माध्यमिक शाला कदरी चांपा में आयोजित शासकीय महाविद्यालय चांपा का सात दिवसीय एनएसएस शिविर का समापन हुआ। समापन समारोह में प्राचार्य डॉ. डीआर लहरे. डॉ. बीडी दीवान, प्रो. आरआर साह ने राष्ट्रीय सेवा योजना की विस्तृत जानकारी एवं जीवन जीने की सीख एवं पर्सनालिटी डेवलपमेंट पर अपने विचार रखे। कार्यक्रम अधिकारी डॉ. व्हीएस अग्रवाल ने शिविर में किए गए कार्यो पर प्रकाश डाला। सात दिवसीय शिविरः में बेटी बचाओ-बेटी पढाओ, स्वच्छ एड्स जागरुकता केशलेस इकोनोमी आदि विषयों पर संगोष्टी आयोजित की गई। शिविर में चौथे दिन पं. साकेत तिवारी द्वारा संदर काण्ड पाठ का आयोजन किया गया। समारोह में ग्रामीण बडी संख्या में उपस्थित रहे। •

PATRIKA

कायाद है प्रमुख है । (१८०१) कि की स्वबरें एमएमआर महाविद्यालय रासेयो शिविर में दी गई कैशलेस की जानकारी

चाम्पा । शासकीय एमएमआर महाविद्यालय चांपा के द्वारा ग्राम कुदरी में आयोजित राष्ट्रीय सेवा योजना के छठवें दिन कैसे लेश इकॉनामी पर संगोष्ठी का आयोजन किया गया। संगोष्ठी में शिविरार्थियों के द्वारा नाटक का मंचन किया गया और कैसलेश 'इकॉनामी के बारे में ग्रामीणों को जागरूक किया गया। संगोष्ठी के पश्चात पूर्व माध्यमिक शाला कुदरी के छात्र छात्राओं एवं एनएसएस छात्रों के द्वारा सांस्कृतिक कार्यक्रम प्रस्तुत किए गए। इस अवसर पर डॉ. एचएन भारद्वाज, डॉ. भारद्वाज. डॉ वी के शर्मा, डॉ मनीष सॉव, डॉ आनद यादव, प्रो राजीव तिवारी, कार्यक्रम अधिकारी डॉ. विवेक मोहन अग्रवाल आदि ने अपने विचार प्रस्तुत किए। कार्यक्रम में संतोष सोनी, श्रीमती शैली अग्रवाल, पंकज देवांगन, एम के राठौर, पीआर बघेल सहित बड़ी संख्या में अन्य लोग उपस्थित थे।