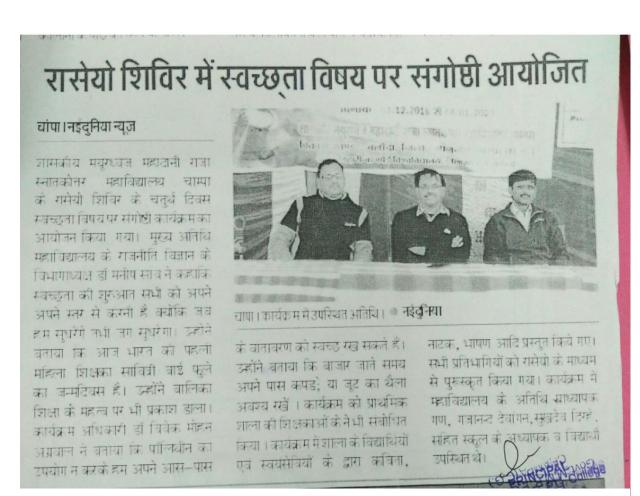

### एनएसएस शिविर का हुआ समापन

जांजगीर-चांपा. पूर्व माध्यमिक शाला कदरी चांपा में आयोजित शासकीय महाविद्यालय चांपा का सात दिवसीय एनएसएस शिविर का समापन हुआ। समापन समारोह में प्राचार्य डॉ. डीआर लहरे. डॉ. बीडी दीवान, प्रो. आरआर साह ने राष्ट्रीय सेवा योजना की विस्तृत जानकारी एवं जीवन जीने की सीख एवं पर्सनालिटी डेवलपमेंट पर अपने विचार रखे। कार्यक्रम अधिकारी डॉ. व्हीएस अग्रवाल ने शिविर में किए गए कार्यो पर प्रकाश डाला। सात दिवसीय शिविरः में बेटी बचाओ-बेटी पढाओ, स्वच्छ एड्स जागरुकता केशलेस इकोनोमी आदि विषयों पर संगोष्टी आयोजित की गई। शिविर में चौथे दिन पं. साकेत तिवारी द्वारा संदर काण्ड पाठ का आयोजन किया गया। समारोह में ग्रामीण बडी संख्या में उपस्थित रहे। •

PATRIKA

कायाद है प्रमुख है । (१८०१) कि की स्वबरें एमएमआर महाविद्यालय रासेयो शिविर में दी गई कैशलेस की जानकारी

चाम्पा । शासकीय एमएमआर महाविद्यालय चांपा के द्वारा ग्राम कुदरी में आयोजित राष्ट्रीय सेवा योजना के छठवें दिन कैसे लेश इकॉनामी पर संगोष्ठी का आयोजन किया गया। संगोष्ठी में शिविरार्थियों के द्वारा नाटक का मंचन किया गया और कैसलेश 'इकॉनामी के बारे में ग्रामीणों को जागरूक किया गया। संगोष्ठी के पश्चात पूर्व माध्यमिक शाला कुदरी के छात्र छात्राओं एवं एनएसएस छात्रों के द्वारा सांस्कृतिक कार्यक्रम प्रस्तुत किए गए। इस अवसर पर डॉ. एचएन भारद्वाज, डॉ. भारद्वाज. डॉ वी के शर्मा, डॉ मनीष सॉव, डॉ आनद यादव, प्रो राजीव तिवारी, कार्यक्रम अधिकारी डॉ. विवेक मोहन अग्रवाल आदि ने अपने विचार प्रस्तुत किए। कार्यक्रम में संतोष सोनी, श्रीमती शैली अग्रवाल, पंकज देवांगन, एम के राठौर, पीआर बघेल सहित बड़ी संख्या में अन्य लोग उपस्थित थे।