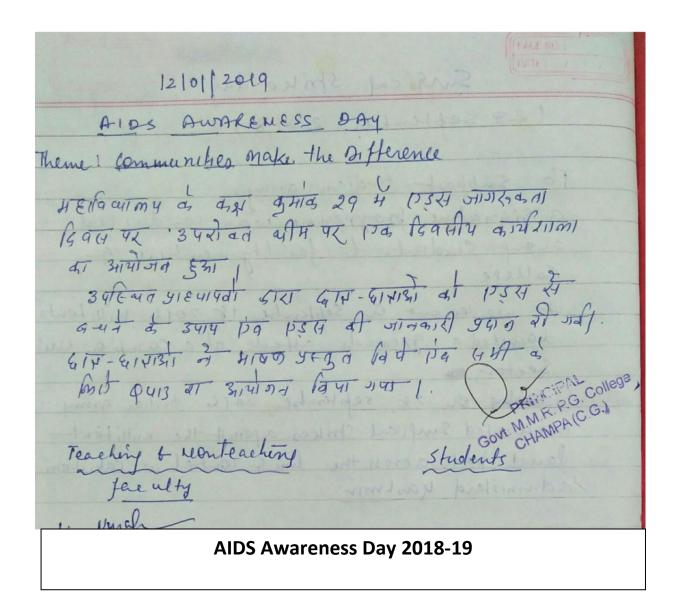

3.4.3 / 3.4.4

**Outreach Program** 

|                                                                    | Out                                                                                      | reacn Program         |                     |                                        |
|--------------------------------------------------------------------|------------------------------------------------------------------------------------------|-----------------------|---------------------|----------------------------------------|
| Name of Activity                                                   | Organizing Unit / Agency /<br>Collaborating Agency                                       | Name of Scheme`       | Year of<br>Activity | No. of<br>Students<br>Participat<br>ed |
| Seven Days NSS Camp                                                | Govt. Middle School Kudri                                                                | NSS                   | 2016-17             | 22                                     |
| Seven Days NSS Camp                                                | Govt. Middle School<br>Basantpur                                                         | NSS                   | 2017-18             | 50                                     |
| "Swachhata hi Seva"                                                | Swachh Bharat mission                                                                    | Swachh Bharat mission | 2017-18             | 25                                     |
| "Swachhata hastakshar<br>program"                                  | Swachh Bharat mission                                                                    | Swachh Bharat mission | 2017-18             | 28                                     |
| One Day Camp                                                       |                                                                                          | NSS                   | 2017-18             | 32                                     |
| District level Essay competition                                   | District Level                                                                           | NSS                   | 2017-18             | 6                                      |
| Seven Days NSS Camp                                                | Govt. Middle School<br>Birgahani                                                         | NSS                   | 2018-19             | 50                                     |
| NSS Foundation Day                                                 |                                                                                          | NSS                   | 2018-19             | 25                                     |
| AIDS Awareness Day                                                 |                                                                                          | NSS                   | 2018-19             | 25                                     |
| Seven Days NSS Camp                                                | Govt. Middle School<br>Kulipota                                                          | NSS                   | 2019-20             | 41                                     |
| Blood Donation Camp                                                | Govt. B.D.M. Hospital<br>Champa                                                          | Blood Donation        | 2019-20             | 52                                     |
| One Day Open Defication<br>free India and "Narva<br>Garwa, Ghurwa" | NSS Unit of the College and<br>Shishu Mandir School<br>Village Pachori Janjgir<br>Champa | Cleanliness Drive     | 2019-20             | 20                                     |
| Cleanliness Awareness in self locality                             | Village Panchayat<br>Municipal Corporation                                               | Summer Internship     | 2019-20             | 5                                      |