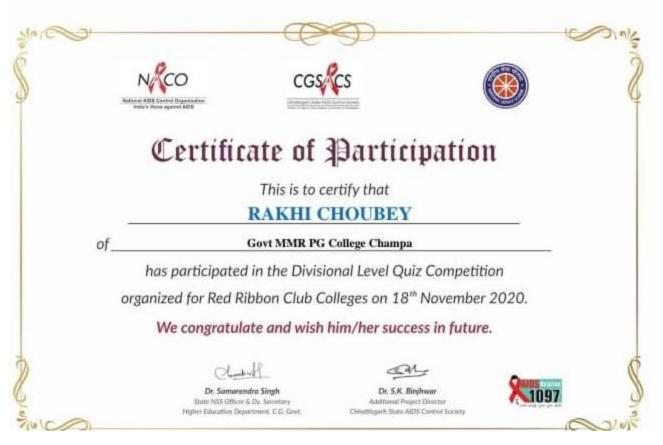

3.4.3 / 3.4.4

**Outreach Program** 

|                                                                    | Out                                                                                      | reacn Program         |                     |                                        |
|--------------------------------------------------------------------|------------------------------------------------------------------------------------------|-----------------------|---------------------|----------------------------------------|
| Name of Activity                                                   | Organizing Unit / Agency /<br>Collaborating Agency                                       | Name of Scheme`       | Year of<br>Activity | No. of<br>Students<br>Participat<br>ed |
| Seven Days NSS Camp                                                | Govt. Middle School Kudri                                                                | NSS                   | 2016-17             | 22                                     |
| Seven Days NSS Camp                                                | Govt. Middle School<br>Basantpur                                                         | NSS                   | 2017-18             | 50                                     |
| "Swachhata hi Seva"                                                | Swachh Bharat mission                                                                    | Swachh Bharat mission | 2017-18             | 25                                     |
| "Swachhata hastakshar<br>program"                                  | Swachh Bharat mission                                                                    | Swachh Bharat mission | 2017-18             | 28                                     |
| One Day Camp                                                       |                                                                                          | NSS                   | 2017-18             | 32                                     |
| District level Essay competition                                   | District Level                                                                           | NSS                   | 2017-18             | 6                                      |
| Seven Days NSS Camp                                                | Govt. Middle School<br>Birgahani                                                         | NSS                   | 2018-19             | 50                                     |
| NSS Foundation Day                                                 |                                                                                          | NSS                   | 2018-19             | 25                                     |
| AIDS Awareness Day                                                 |                                                                                          | NSS                   | 2018-19             | 25                                     |
| Seven Days NSS Camp                                                | Govt. Middle School<br>Kulipota                                                          | NSS                   | 2019-20             | 41                                     |
| Blood Donation Camp                                                | Govt. B.D.M. Hospital<br>Champa                                                          | Blood Donation        | 2019-20             | 52                                     |
| One Day Open Defication<br>free India and "Narva<br>Garwa, Ghurwa" | NSS Unit of the College and<br>Shishu Mandir School<br>Village Pachori Janjgir<br>Champa | Cleanliness Drive     | 2019-20             | 20                                     |
| Cleanliness Awareness in self locality                             | Village Panchayat<br>Municipal Corporation                                               | Summer Internship     | 2019-20             | 5                                      |