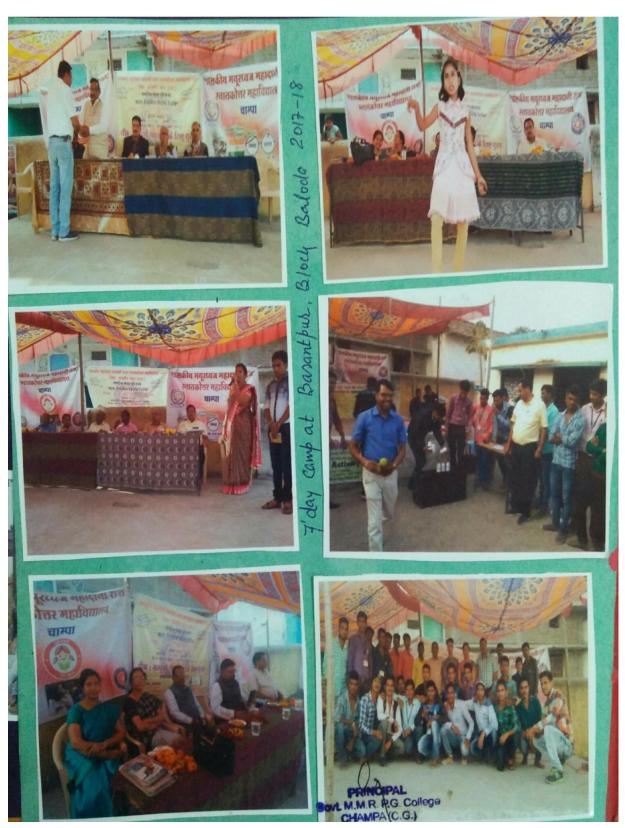

3.4.3 / 3.4.4

**Outreach Program** 

|                                                                    | Out                                                                                      | reacn Program         |                     |                                        |
|--------------------------------------------------------------------|------------------------------------------------------------------------------------------|-----------------------|---------------------|----------------------------------------|
| Name of Activity                                                   | Organizing Unit / Agency /<br>Collaborating Agency                                       | Name of Scheme`       | Year of<br>Activity | No. of<br>Students<br>Participat<br>ed |
| Seven Days NSS Camp                                                | Govt. Middle School Kudri                                                                | NSS                   | 2016-17             | 22                                     |
| Seven Days NSS Camp                                                | Govt. Middle School<br>Basantpur                                                         | NSS                   | 2017-18             | 50                                     |
| "Swachhata hi Seva"                                                | Swachh Bharat mission                                                                    | Swachh Bharat mission | 2017-18             | 25                                     |
| "Swachhata hastakshar<br>program"                                  | Swachh Bharat mission                                                                    | Swachh Bharat mission | 2017-18             | 28                                     |
| One Day Camp                                                       |                                                                                          | NSS                   | 2017-18             | 32                                     |
| District level Essay competition                                   | District Level                                                                           | NSS                   | 2017-18             | 6                                      |
| Seven Days NSS Camp                                                | Govt. Middle School<br>Birgahani                                                         | NSS                   | 2018-19             | 50                                     |
| NSS Foundation Day                                                 |                                                                                          | NSS                   | 2018-19             | 25                                     |
| AIDS Awareness Day                                                 |                                                                                          | NSS                   | 2018-19             | 25                                     |
| Seven Days NSS Camp                                                | Govt. Middle School<br>Kulipota                                                          | NSS                   | 2019-20             | 41                                     |
| Blood Donation Camp                                                | Govt. B.D.M. Hospital<br>Champa                                                          | Blood Donation        | 2019-20             | 52                                     |
| One Day Open Defication<br>free India and "Narva<br>Garwa, Ghurwa" | NSS Unit of the College and<br>Shishu Mandir School<br>Village Pachori Janjgir<br>Champa | Cleanliness Drive     | 2019-20             | 20                                     |
| Cleanliness Awareness in self locality                             | Village Panchayat<br>Municipal Corporation                                               | Summer Internship     | 2019-20             | 5                                      |