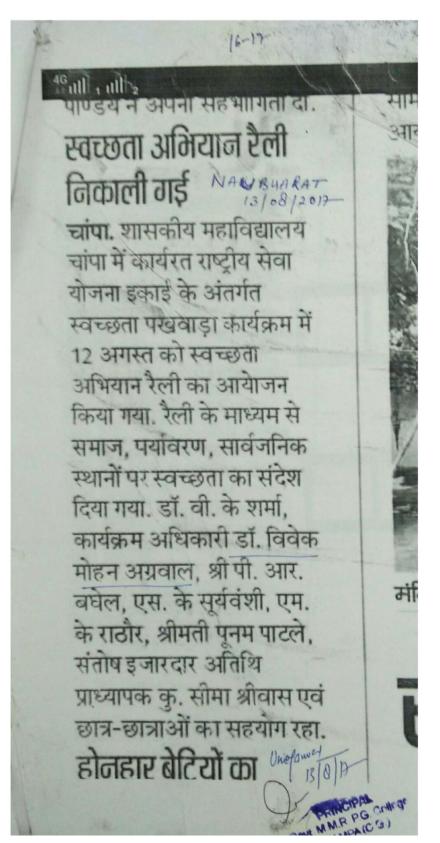

PATRIKA

कायाद है प्रमुख है । (१८०१) कि की स्वबरें एमएमआर महाविद्यालय रासेयो शिविर में दी गई कैशलेस की जानकारी

चाम्पा । शासकीय एमएमआर महाविद्यालय चांपा के द्वारा ग्राम कुदरी में आयोजित राष्ट्रीय सेवा योजना के छठवें दिन कैसे लेश इकॉनामी पर संगोष्ठी का आयोजन किया गया। संगोष्ठी में शिविरार्थियों के द्वारा नाटक का मंचन किया गया और कैसलेश 'इकॉनामी के बारे में ग्रामीणों को जागरूक किया गया। संगोष्ठी के पश्चात पूर्व माध्यमिक शाला कुदरी के छात्र छात्राओं एवं एनएसएस छात्रों के द्वारा सांस्कृतिक कार्यक्रम प्रस्तुत किए गए। इस अवसर पर डॉ. एचएन भारद्वाज, डॉ. भारद्वाज. डॉ वी के शर्मा, डॉ मनीष सॉव, डॉ आनद यादव, प्रो राजीव तिवारी, कार्यक्रम अधिकारी डॉ. विवेक मोहन अग्रवाल आदि ने अपने विचार प्रस्तुत किए। कार्यक्रम में संतोष सोनी, श्रीमती शैली अग्रवाल, पंकज देवांगन, एम के राठौर, पीआर बघेल सहित बड़ी संख्या में अन्य लोग उपस्थित थे।