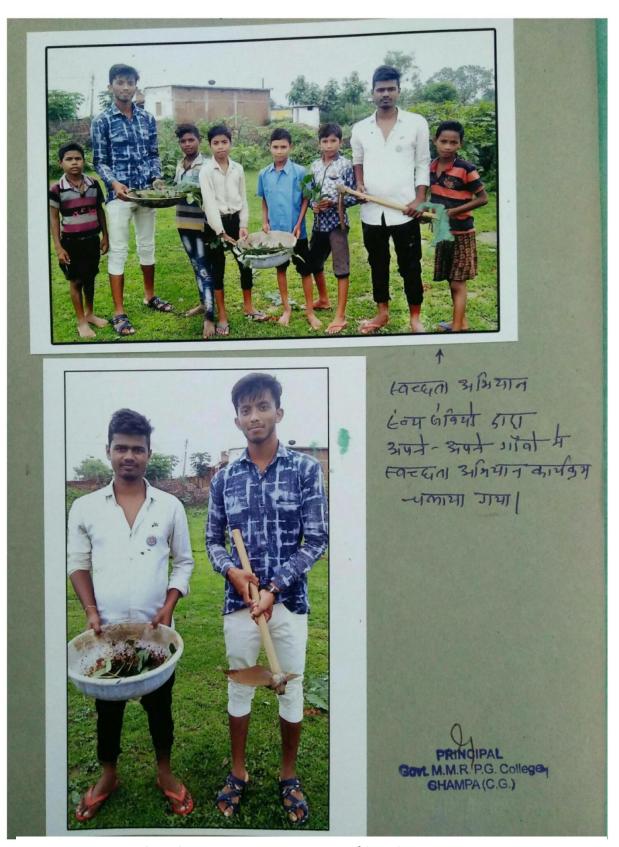

3.4.3 / 3.4.4

**Outreach Program** 

|                                                                    | Out                                                                                      | reacn Program         |                     |                                        |
|--------------------------------------------------------------------|------------------------------------------------------------------------------------------|-----------------------|---------------------|----------------------------------------|
| Name of Activity                                                   | Organizing Unit / Agency /<br>Collaborating Agency                                       | Name of Scheme`       | Year of<br>Activity | No. of<br>Students<br>Participat<br>ed |
| Seven Days NSS Camp                                                | Govt. Middle School Kudri                                                                | NSS                   | 2016-17             | 22                                     |
| Seven Days NSS Camp                                                | Govt. Middle School<br>Basantpur                                                         | NSS                   | 2017-18             | 50                                     |
| "Swachhata hi Seva"                                                | Swachh Bharat mission                                                                    | Swachh Bharat mission | 2017-18             | 25                                     |
| "Swachhata hastakshar<br>program"                                  | Swachh Bharat mission                                                                    | Swachh Bharat mission | 2017-18             | 28                                     |
| One Day Camp                                                       |                                                                                          | NSS                   | 2017-18             | 32                                     |
| District level Essay competition                                   | District Level                                                                           | NSS                   | 2017-18             | 6                                      |
| Seven Days NSS Camp                                                | Govt. Middle School<br>Birgahani                                                         | NSS                   | 2018-19             | 50                                     |
| NSS Foundation Day                                                 |                                                                                          | NSS                   | 2018-19             | 25                                     |
| AIDS Awareness Day                                                 |                                                                                          | NSS                   | 2018-19             | 25                                     |
| Seven Days NSS Camp                                                | Govt. Middle School<br>Kulipota                                                          | NSS                   | 2019-20             | 41                                     |
| Blood Donation Camp                                                | Govt. B.D.M. Hospital<br>Champa                                                          | Blood Donation        | 2019-20             | 52                                     |
| One Day Open Defication<br>free India and "Narva<br>Garwa, Ghurwa" | NSS Unit of the College and<br>Shishu Mandir School<br>Village Pachori Janjgir<br>Champa | Cleanliness Drive     | 2019-20             | 20                                     |
| Cleanliness Awareness in self locality                             | Village Panchayat<br>Municipal Corporation                                               | Summer Internship     | 2019-20             | 5                                      |