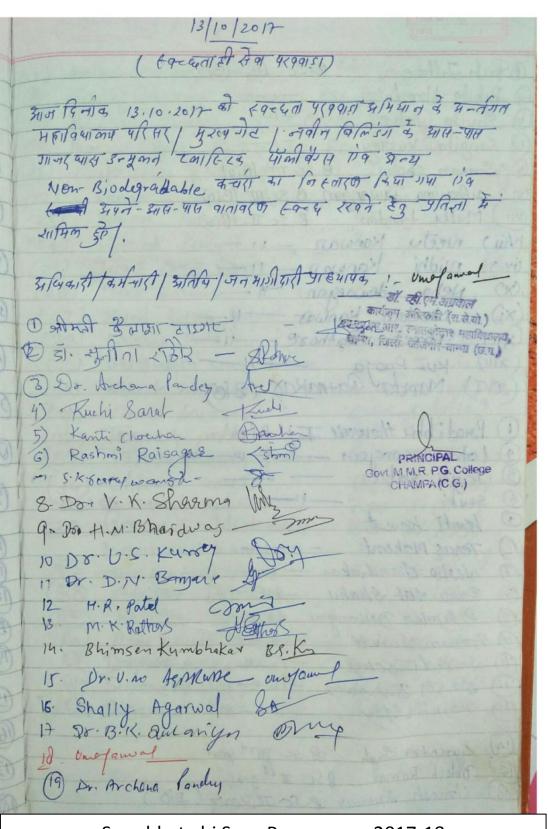

3.4.3 / 3.4.4

**Outreach Program** 

|                                                                    | Out                                                                                      | reacn Program         |                     |                                        |
|--------------------------------------------------------------------|------------------------------------------------------------------------------------------|-----------------------|---------------------|----------------------------------------|
| Name of Activity                                                   | Organizing Unit / Agency /<br>Collaborating Agency                                       | Name of Scheme`       | Year of<br>Activity | No. of<br>Students<br>Participat<br>ed |
| Seven Days NSS Camp                                                | Govt. Middle School Kudri                                                                | NSS                   | 2016-17             | 22                                     |
| Seven Days NSS Camp                                                | Govt. Middle School<br>Basantpur                                                         | NSS                   | 2017-18             | 50                                     |
| "Swachhata hi Seva"                                                | Swachh Bharat mission                                                                    | Swachh Bharat mission | 2017-18             | 25                                     |
| "Swachhata hastakshar<br>program"                                  | Swachh Bharat mission                                                                    | Swachh Bharat mission | 2017-18             | 28                                     |
| One Day Camp                                                       |                                                                                          | NSS                   | 2017-18             | 32                                     |
| District level Essay competition                                   | District Level                                                                           | NSS                   | 2017-18             | 6                                      |
| Seven Days NSS Camp                                                | Govt. Middle School<br>Birgahani                                                         | NSS                   | 2018-19             | 50                                     |
| NSS Foundation Day                                                 |                                                                                          | NSS                   | 2018-19             | 25                                     |
| AIDS Awareness Day                                                 |                                                                                          | NSS                   | 2018-19             | 25                                     |
| Seven Days NSS Camp                                                | Govt. Middle School<br>Kulipota                                                          | NSS                   | 2019-20             | 41                                     |
| Blood Donation Camp                                                | Govt. B.D.M. Hospital<br>Champa                                                          | Blood Donation        | 2019-20             | 52                                     |
| One Day Open Defication<br>free India and "Narva<br>Garwa, Ghurwa" | NSS Unit of the College and<br>Shishu Mandir School<br>Village Pachori Janjgir<br>Champa | Cleanliness Drive     | 2019-20             | 20                                     |
| Cleanliness Awareness in self locality                             | Village Panchayat<br>Municipal Corporation                                               | Summer Internship     | 2019-20             | 5                                      |