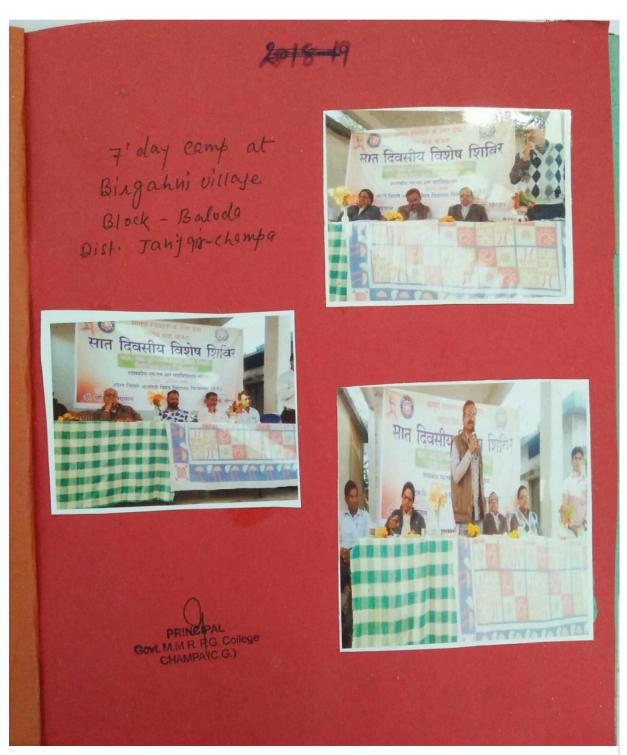

3.4.3 / 3.4.4

**Outreach Program** 

|                                                                    | Out                                                                                      | reacn Program         |                     |                                        |
|--------------------------------------------------------------------|------------------------------------------------------------------------------------------|-----------------------|---------------------|----------------------------------------|
| Name of Activity                                                   | Organizing Unit / Agency /<br>Collaborating Agency                                       | Name of Scheme`       | Year of<br>Activity | No. of<br>Students<br>Participat<br>ed |
| Seven Days NSS Camp                                                | Govt. Middle School Kudri                                                                | NSS                   | 2016-17             | 22                                     |
| Seven Days NSS Camp                                                | Govt. Middle School<br>Basantpur                                                         | NSS                   | 2017-18             | 50                                     |
| "Swachhata hi Seva"                                                | Swachh Bharat mission                                                                    | Swachh Bharat mission | 2017-18             | 25                                     |
| "Swachhata hastakshar<br>program"                                  | Swachh Bharat mission                                                                    | Swachh Bharat mission | 2017-18             | 28                                     |
| One Day Camp                                                       |                                                                                          | NSS                   | 2017-18             | 32                                     |
| District level Essay competition                                   | District Level                                                                           | NSS                   | 2017-18             | 6                                      |
| Seven Days NSS Camp                                                | Govt. Middle School<br>Birgahani                                                         | NSS                   | 2018-19             | 50                                     |
| NSS Foundation Day                                                 |                                                                                          | NSS                   | 2018-19             | 25                                     |
| AIDS Awareness Day                                                 |                                                                                          | NSS                   | 2018-19             | 25                                     |
| Seven Days NSS Camp                                                | Govt. Middle School<br>Kulipota                                                          | NSS                   | 2019-20             | 41                                     |
| Blood Donation Camp                                                | Govt. B.D.M. Hospital<br>Champa                                                          | Blood Donation        | 2019-20             | 52                                     |
| One Day Open Defication<br>free India and "Narva<br>Garwa, Ghurwa" | NSS Unit of the College and<br>Shishu Mandir School<br>Village Pachori Janjgir<br>Champa | Cleanliness Drive     | 2019-20             | 20                                     |
| Cleanliness Awareness in self locality                             | Village Panchayat<br>Municipal Corporation                                               | Summer Internship     | 2019-20             | 5                                      |